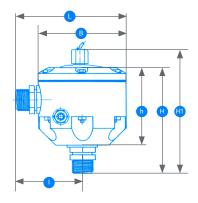

### → TECHNICAL DIMENSIONS

| DIAMETER                      | (MM)    | 20    | 25 |  |
|-------------------------------|---------|-------|----|--|
| DIAMETER                      | (INCH)  | 3/4   | 1  |  |
| L - LENGTH (MN                | /       | 150   |    |  |
| I - LENGTH (MN                |         | 90    |    |  |
| H - HEIGHT (MN                | /       | 150   |    |  |
| H1 - HEIGHT WI<br>SWITCH (MM) | TH REED | 170   |    |  |
| h - HEIGHT (MN                | 1)      | 115   |    |  |
| B - WIDTH (MM)                | )       | 120   |    |  |
| WEIGHT (KG)                   |         | 0.875 |    |  |