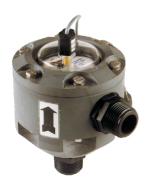

### **Model PB**

Angle fertilizer meters, designed to accurately measure the flow of highly corrosive liquids.

ical Accu

## Benefits & Features

- Small, lightweight and compatible with all automation systems
- Made of materials that can withstand all fertilizer materials
- Electrical outputs and totalizing registers