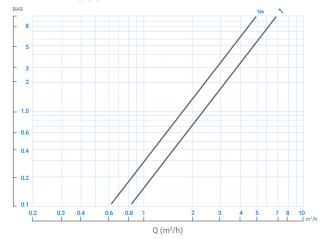

|
|---------------|-----|-------------------|--------------------|--------------------|--------------------|------------------|---------------------|---------------------|---------------------|
| INCH          | ММ  | FLOWRATE<br>(L/H) | FLOWRATE<br>(L/H)  | FLOWRATE<br>(M³/H) | FLOWRATE<br>(M³/H) | CAPACITY<br>(M³) | CAPACITY<br>(LITER) | Q4 & Q2             | Q2 & Q1             |
| 3/4           | 20  | 50                | 200                | 2.5                | 5                  | 105              | 0.1                 | 2% ±                | 5% ±                |
| 1             | 25  | 100               | 400                | 5                  | 10                 | 105              | 0.1                 |                     |                     |

### $\rightarrow$ HEAD LOSS



#### → CATALOG NUMBERS

|    | END<br>CONNECTION<br>SIZE | CONN.<br>TYPE | PULSE RES. | CATALOG<br>NUMBER |
|----|---------------------------|---------------|------------|-------------------|
|    |                           | DOD           | 1L         | 70240-005300      |
|    | 3/4"                      |               | 10L        | 70240-005320      |
| PB |                           |               | 100L       | 70240-005325      |
|    | 1"*                       |               | 1L         | 70240-005400      |
|    |                           |               | 10L        | 70240-005500      |
|    |                           |               | 100L       | 70240-005600      |