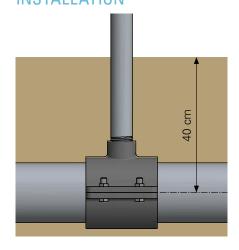

# **INSTALLATION**

It is recommended to place the distribution pipe in the soil at a depth of at least 40 cm.

#### **ATTENTION**

Make sure the ¾" riser is vertical.