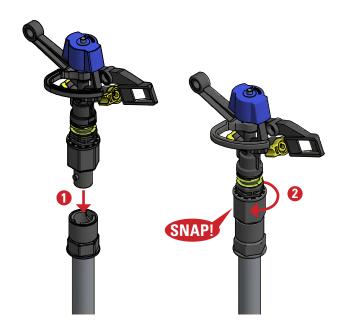

## **ATTENTION**

Shut-off the water supply when connecting or disconnecting the Fast Sprinkler Coupling.

- Connecting the Fast Sprinkler Coupling
  - 1 Insert the upper part into the lower part.
  - 2 Turn clockwise. You should feel it snap when locked.
- Disconnecting the Fast Sprinkler Coupling
  Turn the upper part counterclockwise and pull it up.