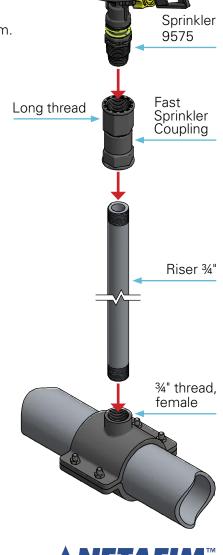

## **ASSEMBLY**

Assemble the Fast Sprinkler Coupling as seen on the right.

## **ATTENTION**

Apply Teflon tape to all the threads to prevent leakage. Wind 3 layers of Teflon tape onto each thread.

#### **ATTENTION**

Install the Fast Sprinkler Coupling with the long thread on top.