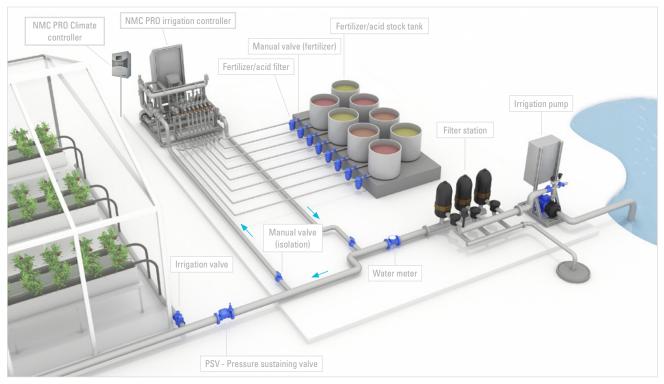

## **TYPICAL INSTALLATION**

NMC PRO Climate controller next to NetaJet with NMC PRO irrigation controller