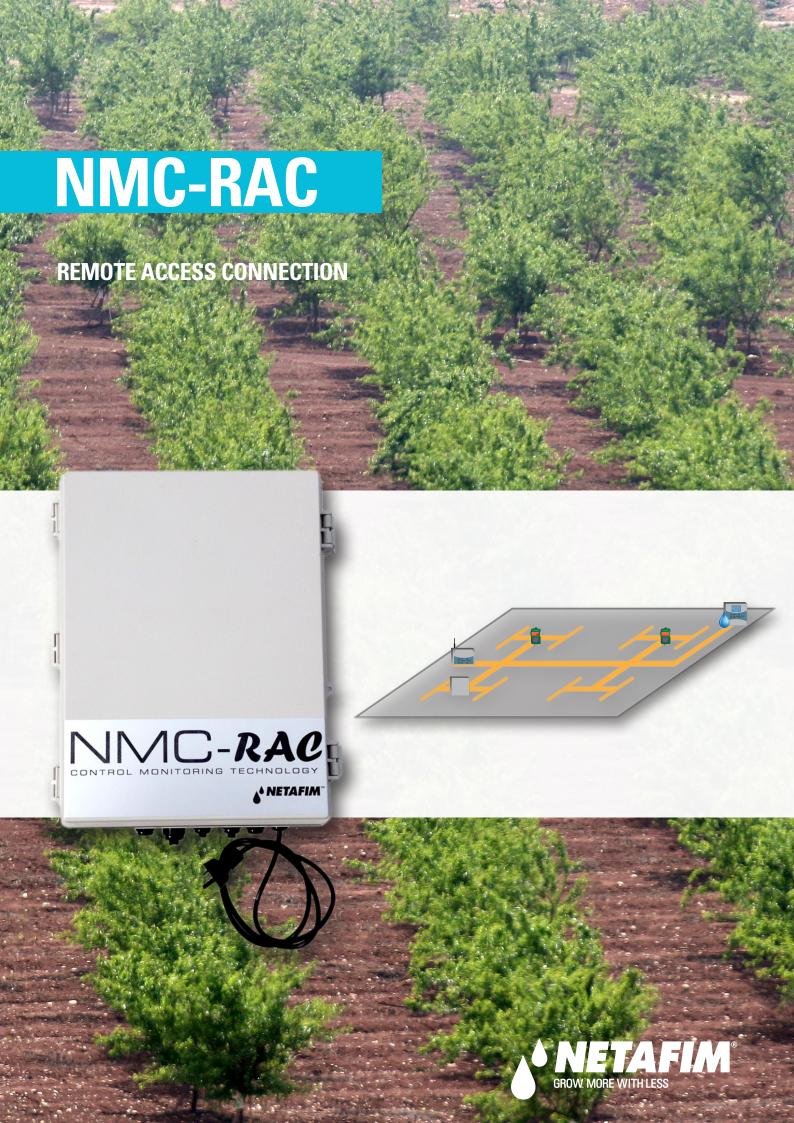

# **NMC-RAC**

#### REMOTE ACCESS CONNECTION

## **APPLICATIONS**

Introducing the Netafim NMC-RAC (Remote Access Connection) for NMC Controllers. Turning your irrigation system into a state-of-the-art crop management solution.

The NMC-RAC allows you to access your NMC irrigation controller remotely; meaning you can control your irrigation system from almost anywhere.

#### **SPECIFICATIONS**

- Industrial PC with inbuilt 3G modem.
- 60GB Solid state hard drive.
- 4GB Ram.
- Enclosure is rated to 60° Celsius.
- Fanless construction.
- 4 x Serial communication ports.
- 4 x USB ports.
- 1 x DVI monitor port.

- 1 x 240V AC/12V DC power supply.
- ABS Plastic enclosure (300mm x 400mm x 120mm).
- 4 x Pre-installed 16mm Glands.
- 2 x Pre-installed 20mm Glands for RJ45 Plugs.
- 2 x Slotted ventilation ports (1 x Bottom right & 1 Top left).
- 1 x High gain antenna with 5m cable supplied with unit