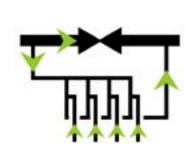

## **OPERATING MODES**

**PB** Mainline pressure range of 1-2.5 bar (14.5-36 psi)

PL Mainline pressure range of 2.5-6.5 bar (36-94 psi)

**PD** Available pressure surplus on the mainline is utilized, thereby eliminating the need for a dosing booster