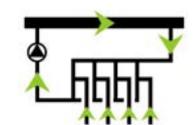

## **OPERATING MODES**

**PB** Mainline pressure range of 1-2.5 bar (14.5-36 psi)

PL Mainline pressure range of 2.5-6.5 bar (36-94 psi)

**PD** Available pressure surplus on the mainline is utilized, thereby eliminating the need for a dosing booster

MS System's outlet is connected upstream the mainline pump, thereby eliminating the need for a dosing booster