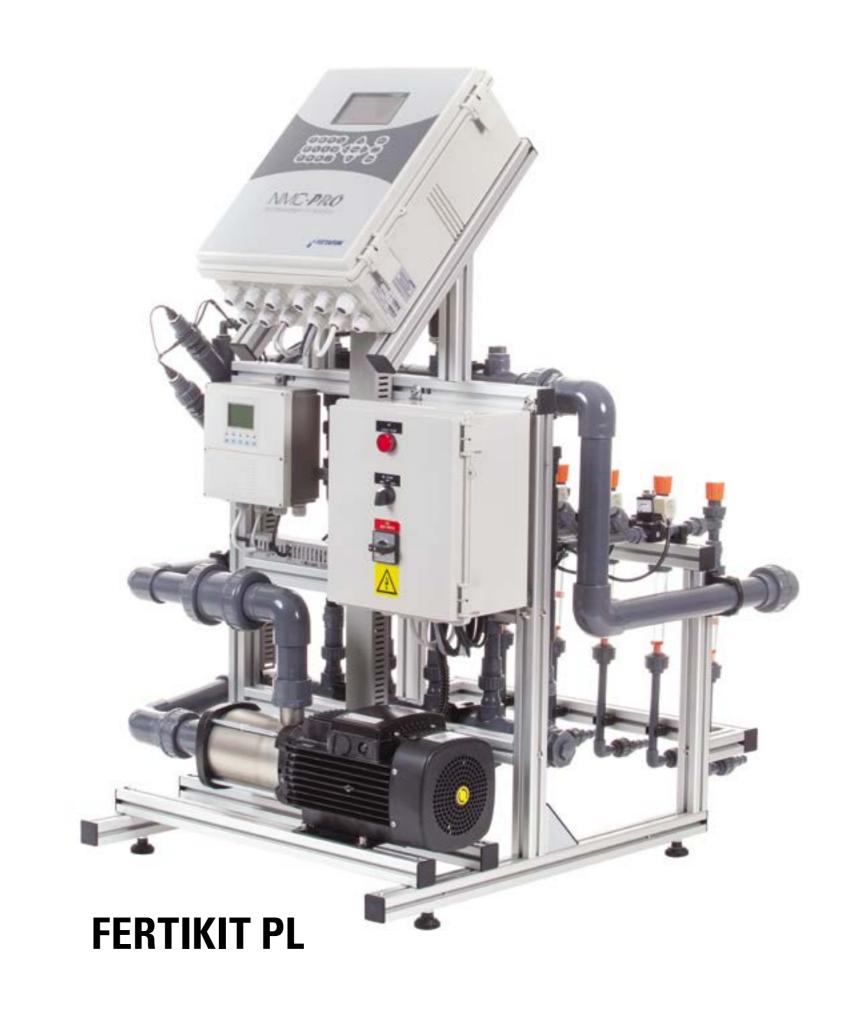

## **OPERATING MODES**

**PB** Mainline pressure range of 1-2.5 bar (14.5-36 psi)

PL Mainline pressure range of 2.5-6.5 bar (36-94 psi)

**PD** Available pressure surplus on the mainline is utilized, thereby eliminating the need for a dosing booster