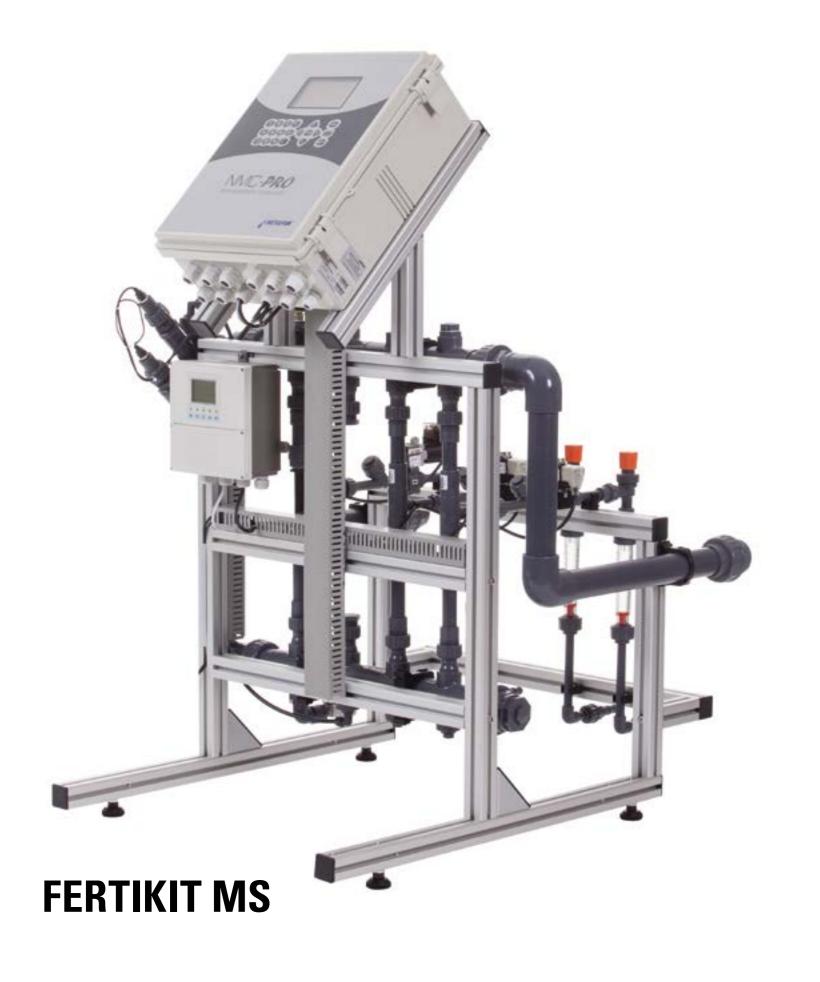

MS System's outlet is connected upstream the mainline pump, thereby eliminating the need for a dosing booster