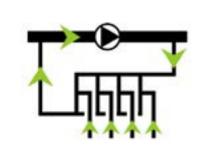

MS System's outlet is connected upstream the mainline pump, thereby eliminating the need for a dosing booster