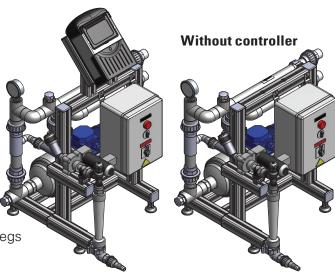

It is a plug-and-play, fully configurable, simple-to-operate single-channel fertilizer/acid dosing unit.

It ensures the highest efficiency with minimum investment, a highly cost-effective solution for Nutrigation<sup>TM</sup>. Built on a sturdy, corrosion-resistant aluminum frame, the FertiOne<sup>TM</sup> can accommodate different types of dosing channels and a variety of single- or three-phase dosing boosters to suit the various needs of different sites. It is available as a basic manual system or equipped with several controller options - for simple straightforward operation or for more advanced quantitative or proportional control, to meet a vast range of Nutrigation<sup>TM</sup> needs.

## With controller

## **COMPONENTS**

- Venturi operated dosing channel
- Quick-action dosing valves
- Pressure gauge
- Controller (optional)
- Stainless steel dosing booster
- Dosing booster switchbox
- Check valve
- Wide range of integrated accessories and peripherals
- High-quality components and PVC piping
- Aluminum, corrosion-resistant frame with adjustable legs