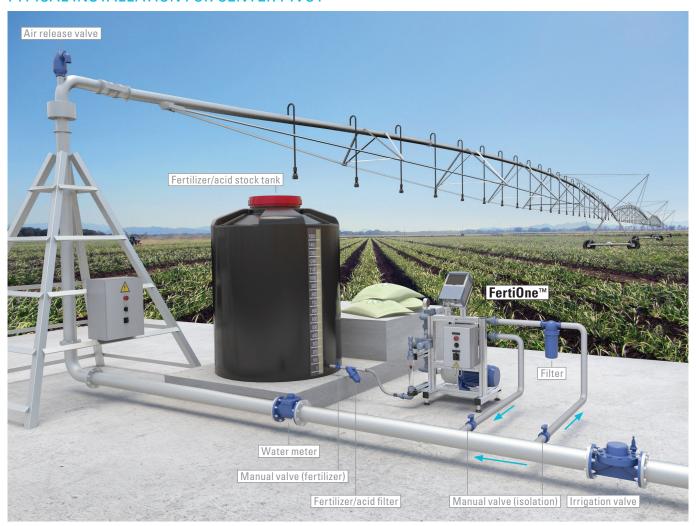

or fully automated operations
- Easy integration into existing irrigation systems
- High-quality components and PVC pipe work
- Aluminum, corrosion-resistant frame with adjustable legs

## With controller



# **BENEFITS**

- Easy installation and maintenance
- Broad application coverage, including open fields, orchards, etc.
- Highly profitable price/performance ratio
- NMC and other controllers can be assembled on the FertiOne<sup>™</sup> for advanced Nutrigation<sup>™</sup> control.
- A wide variety of accessories and peripherals can be integrated into the FertiOne<sup>™</sup> to enhance its functions.
- Made by Netafim<sup>™</sup>

## **DOSING CHANNELS RANGE**





Electric dosing channel



 Electric dosing channel with fertilizer meter





## TYPICAL INSTALLATION FOR CENTER PIVOT



## **COMPONENTS**

- Venturi operated dosing channel
- Quick-action dosing valves
- Pressure gauge
- Controller (optional)
- Stainless steel dosing booster
- Dosing booster switchbox
- Check valve
- Wide range of integrated accessories and peripherals
- High-quality components and PVC piping
- Aluminum, corrosion-resistant frame with adjustable legs

## **CAPABILITIES**

The FertiOne<sup>™</sup> ensures a satisfactory mixture in a vast range of flow capacities. It will accommodate any center pivot size in the market.

| FEATURE           | STANDARD                                                                   | OPTIONAL                                                                                                                           |
|-------------------|---------------------