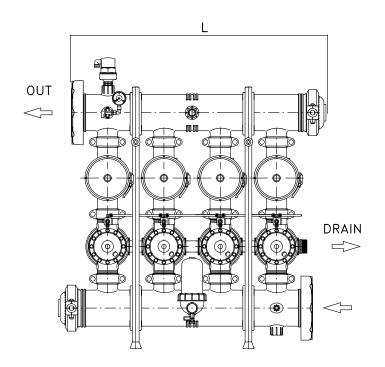

# **FILTRATION DEGREES**

20 - 400 Micron 600 - 40 Mesh

| MODEL   | IN/OUTLET<br>DIAMETER | MAX FLOW | FILTRATION SURFACE VOLUME |                 | L     | w   | н     | WEIGHT |
|---------|-----------------------|----------|---------------------------|-----------------|-------|-----|-------|--------|
|         | INCH                  | 130µM    | CM <sup>2</sup>           | CM <sup>2</sup> | MM    | ММ  | ММ    | KG     |
| 3 Units | 6                     | 90 m³/h  | 5,280                     | 6,888           | 947   | 853 | 1,286 | 120    |
| 4 Units | 6                     | 120 m³/h | 7,040                     | 9,184           | 1,070 | 853 | 1,286 | 155    |
| 5 Units | 6                     | 150 m³/h | 8,800                     | 11,480          | 1,438 | 853 | 1,286 | 190    |
| 6 Units | 6                     | 180 m³/h | 10,560                    | 13,776          | 1,680 | 853 | 1,286 | 225    |