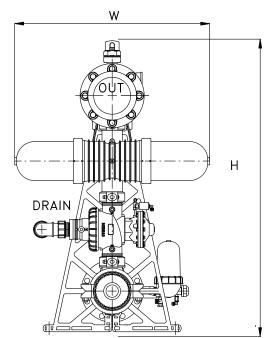

# **FILTRATION DEGREES**

20 - 400 Micron 600 - 40 Mesh

| MODEL   | IN/OUTLET<br>DIAMETER | MAX FLOW | FILTRATION SURFACE VOLUME |                 | L     | w   | н     | WEIGHT |
|---------|-----------------------|----------|---------------------------|-----------------|-------|-----|-------|--------|
|         | INCH                  | 130µM    | CM <sup>2</sup>           | CM <sup>2</sup> | MM    | ММ  | ММ    | KG     |
| 3 Units | 6                     | 90 m³/h  | 5,280                     | 6,888           | 947   | 853 | 1,286 | 120    |
| 4 Units | 6                     | 120 m³/h | 7,040                     | 9,184           | 1,070 | 853 | 1,286 | 155    |
| 5 Units | 6                     | 150 m³/h | 8,800                     | 11,480          | 1,438 | 853 | 1,286 | 190    |
| 6 Units | 6                     | 180 m³/h | 10,560                    | 13,776          | 1,680 | 853 | 1,286 | 225    |