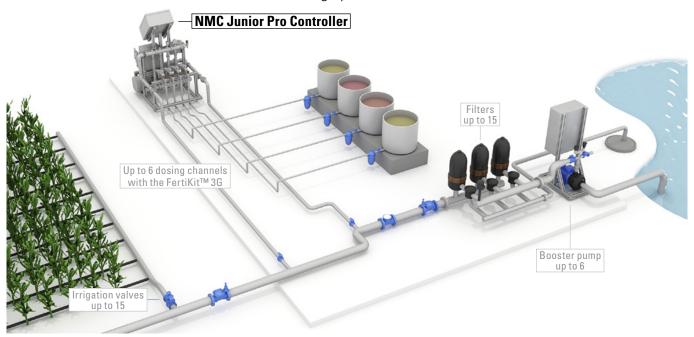

# TYPICAL INSTALLATION

NMC Junior Pro controller with FertiKit™ 3G dosing system.

#### MAIN FEATURES

- 15 flexible outputs, configured according to field application:
  - Up to 15 valves irrigation/cooling/misting
  - Up to 6 booster pumps
  - Up to 1 main valve
  - Up to 8 fertilizer dosing channels
  - Up to 3 agitators
  - Up to 15 backflush filter valves
- Dosing booster

  Dosing channel up to 8

  When the cooling program is active

  Fertilizer meter

  Agitators up to 3

EC/pH

- Inputs for different uses:
  - 6 digital inputs for water meter, fertilizer meter and delta pressure switch

ΔΡ

**Filters** 

up to 15

Main valve

- 5 analog inputs for EC, pH, 2 x temperature and relative humidity
- Irrigation strategy, based on a dosing program, a water runtime program and an irrigation program.
  - The irrigation starts by either: time, conditions, VPD sum and radiation sum.
- Filter flush program, started according to time and/or delta pressure (ΔP).
- **Cooling strategy**, based on time and the actual temperature and relative humidity sensors.
- Misting strategy, started at a scheduled time. This program can also be used as a simple timer program.