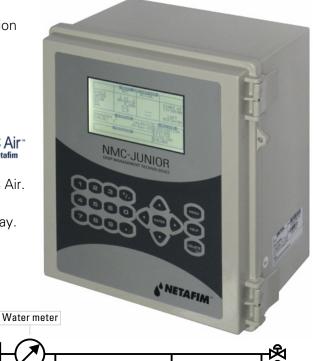

# **NMC Junior Pro Controller**

### **OVERVIEW**

The **NMC Junior Pro** is an economic and multi-function irrigation controller for small and medium applications. It is a modular controller with **15 outputs** and flexible output configuration.

### **HIGHLIGHTS & BENIFITS**

- A cost-effective product.
- Local PC software or mobile & web remote control by NMC Air.
- A precise EC & pH monitor and control algorithm.
- Friendly & simple user interface, with a large graphic display.
- Multi-language user interface.
- Sold with the FertiKit<sup>™</sup> Nutrigation<sup>™</sup> system, or as a stand-alone product.