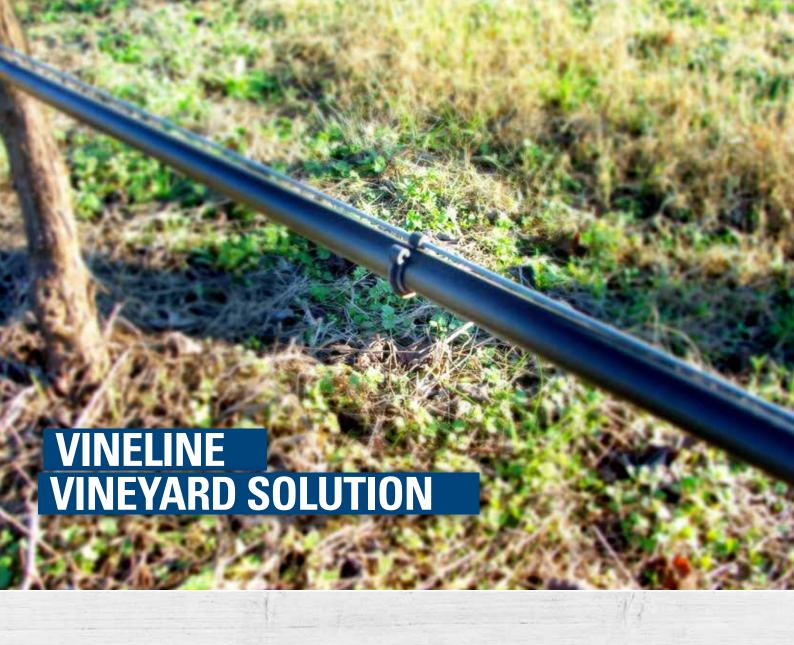

## **DRIPPERLINE WITH CLIPS**

## **MAKE THE INSTALLATION OF YOUR DRIPPERLINE EASIER**

Netafim dripperline can be supplied with the clips already fitted, making the installation both quicker and easier than other conventional clip systems.

- PRE-INSTALLED at Netafim Australia.
- EASILY ADJUSTABLE clips are fitted at every dripper but can be moved either side of the dripper to prevent water migration along the tube.
- ECONOMICAL save on labour costs.
- FLEXIBLE OPTIONS available for all Netafim Heavy Wall Dripperlines including UniRam™ and DripNet™ PC AS.
- Available for 16MM TO 20MM DRIPPERLINES.