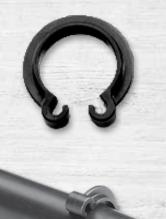

- PRE-INSTALLED at Netafim Australia.
- EASILY ADJUSTABLE clips are fitted at every dripper but can be moved either side of the dripper to prevent water migration along the tube.
- ECONOMICAL save on labour costs.
- FLEXIBLE OPTIONS available for all Netafim Heavy Wall Dripperlines including UniRam™ and DripNet™ PC AS.
- Available for 16MM TO 20MM DRIPPERLINES.