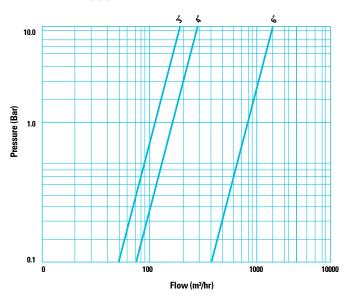

---------------|-------------------------|------------|-----|--------|
| MODEL |      | MINIMUM<br>PRESSURE | MAXIMUM<br>PRESSURE | MAXIMUM<br>FLOW | VOL. CONTROL<br>CHAMBER | L          | Н   | WEIGHT |
| MM    | INCH | BAR                 | BAR                 | M3/H            | LTR                     | MM         | MM  | KG     |
| 90    | 3″   | 0.6                 | 8                   | 90              | 2.60                    | 258        | 195 | 4.00   |
| 110   | 4"   | 0.6                 | 8                   | 160             | 2.60                    | 278        | 202 | 4.20   |
| 160   | 6"   | 0.5                 | 10                  | 350             | 9.90                    | 360        | 380 | 11.80  |

Maximum Fluid Temperature: 40°C/ 100°F







## **HEADLOSS**