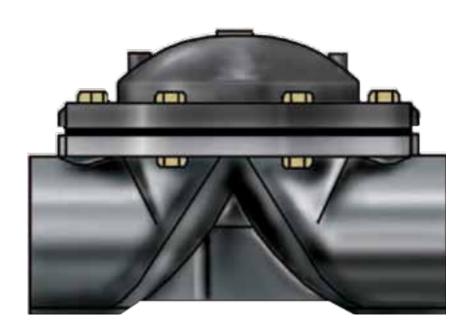

## **DESCRIPTION**

The uPVC valves, **MODEL 95** (Threaded) and **MODEL 96** (Solvent welded directly to the pipe) are made for and flood tables. The direct attachment to the PVC pipelines and the optional underground installation, save cost of valve configurations and reduce head losses. Unique diaphragm design generates surge - free closure even at high velocities.

Unique hydrodynamic design allows exceptionally low pressure losses at high flow rates, stable regulation from maximal to near zero flows, surge-free closure and simple, minimal maintenance.