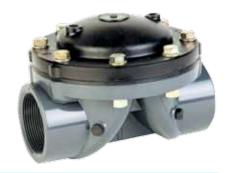

## **DESCRIPTION**

The uPVC valves, **MODEL 95** (Threaded) and **MODEL 96** (Solvent welded directly to the pipe) are made for and flood tables. The direct attachment to the PVC pipelines and the optional underground installation, save cost of valve configurations and reduce head losses. Unique diaphragm design generates surge - free closure even at high velocities.

## **FEATURES & BENEFITS**

- Structural simplicity
- Superb hydraulic performance
- Reliable control of corrosive liquids
- · Light-weight, cost-saving
- Minimum maintenance maximum dependability

|       |      |                     | BA A VIDALIBA       | BAAVIBALIBA     | VOL CONTROL             | DIMENSIONS |     |        |
|-------|------|---------------------|---------------------|-----------------|-------------------------|------------|-----|--------|
| MODEL |      | MINIMUM<br>PRESSURE | MAXIMUM<br>PRESSURE | MAXIMUM<br>FLOW | VOL. CONTROL<br>CHAMBER | L          | Н   | WEIGHT |
| MM    | INCH | BAR                 | BAR                 | M3/H            | LTR                     | MM         | MM  | KG     |
| 90    | 3″   | 0.6                 | 8                   | 90              | 2.60                    | 258        | 195 | 4.00   |
| 110   | 4"   | 0.6                 | 8                   | 160             | 2.60                    | 278        | 202 | 4.20   |
| 160   | 6"   | 0.5                 | 10                  | 350             | 9.90                    | 360        | 380 | 11.80  |