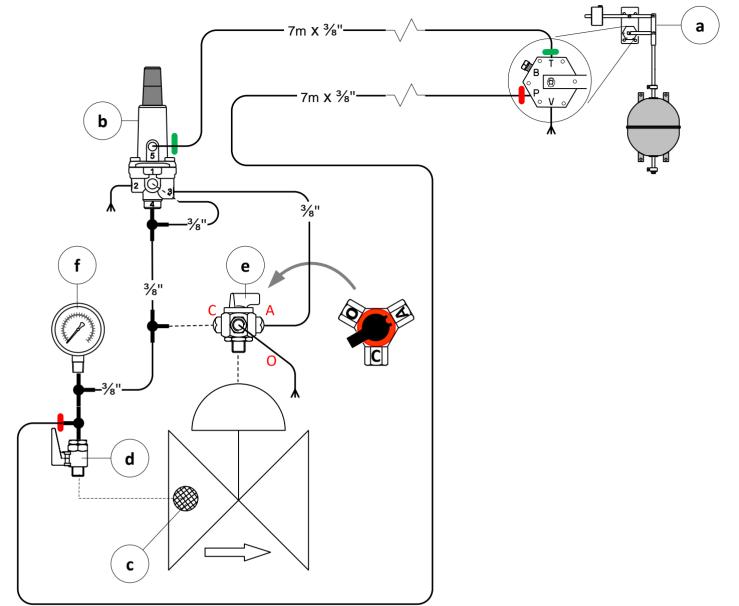

## BASE-APPLICATION DRAWING

IOM file-name: xxxxxxxxxxxx

## Standard Parts

- a. Float actuated, differential-level control pilot-valve, model 70-550
- b. Pressure-sustaining 3w pilot-valve, model 311SD
- c. Self-Flushing, inline control-filter
- d. Isolation ball-valve
- e. SY3 3-pos selector valve (SY6 for 6"\150mm)
- f. Pressure-gauge

## Notes

• SF filter-size (¼" or ½") according to the size of the valve's body-port

| File Name Drawing2 |                 |            |            | App. code:    | PS\FLDI (3W)                                                   |                                                                      |  |
|--------------------|-----------------|------------|------------|---------------|----------------------------------------------------------------|----------------------------------------------------------------------|--|
| Drawn by           | AY              | Rev. 0     | Scale: N\A | Description:  | otion: Differential Float-actuated & Pressure-Sustaining Valve |                                                                      |  |
| Creation dat       | e:<br>14/3/2019 | Last edit: | 14/3/2019  | Applicable mo | odels\series:<br>100,300,500                                   | Applicable sizes: 1.5"-6" \ 40mm - 150mm<br>RP: 3"-8" \ 80mm - 200mm |  |